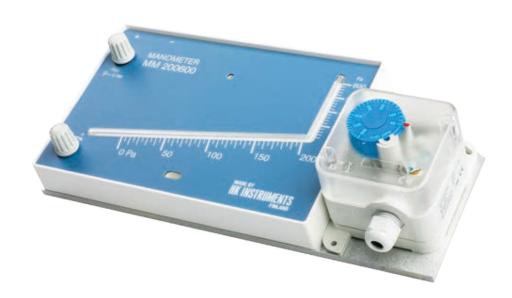

#### Combination of a liquid column manometer and a differential pressure switch

In many situations filter monitoring requires an alarm signal and a local display. Our filter alerts are the right solution for these situations. The filter alerts combine differential pressure switches with manometers into one practical product offering.

### **APPLICATIONS**

The filter alerts are a solution for systems requiring visual indication of pressure on site and a switching point signal. The filter alerts are ideal for general-purpose work in airconditioning and ventilation, especially in monitoring of air filters for contamination.

## **MODEL SUMMARY**

| Description                                                | Model          | Product code | Measurement range MM (Pa) | Measurement range PS (Pa) |
|------------------------------------------------------------|----------------|--------------|---------------------------|---------------------------|
| Combination of liquid column manometer and pressure switch | MM200600/PS600 | 110.001.001  | 0-600 Pa                  | 40-600 Pa                 |